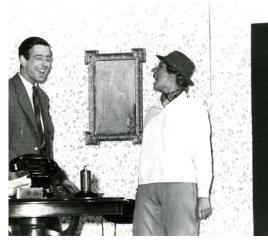

## Cast:

Michael Harding - Royston Brunst Jeremy Tripp - Anthony Gifford Mrs. Trotfer - Jean Samuel Jill Farringdon - Sally Lucas Alison Kenway - Jean Lawler Inspector Frazer - Bernard Peters Bella Buller - Margaret Pyle Miss Laing - Pat Daly Suzette Lamarre - Norma Fraser