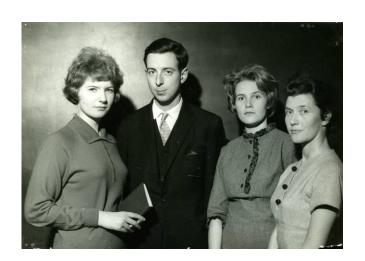

## Cast:

Michael Harding - Royston Brunst Jeremy Tripp - Anthony Gifford Mrs. Trotfer - Jean Samuel Jill Farringdon - Sally Lucas Alison Kenway - Jean Lawler Inspector Frazer - Bernard Peters Bella Buller - Margaret Pyle Miss Laing - Pat Daly Suzette Lamarre - Norma Fraser