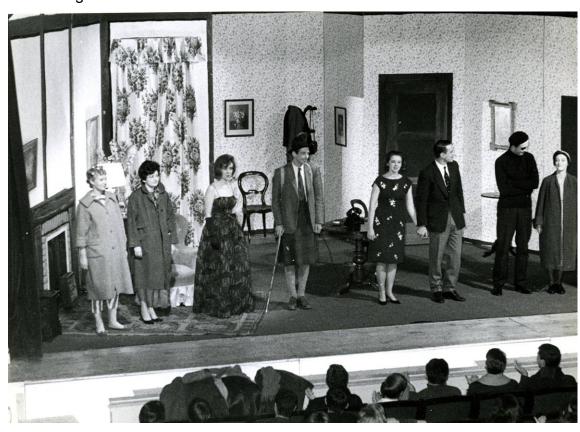

## Cast:

Michael Harding - Royston Brunst Jeremy Tripp - Anthony Gifford Mrs. Trotfer - Jean Samuel Jill Farringdon - Sally Lucas Alison Kenway - Jean Lawler Inspector Frazer - Bernard Peters Bella Buller - Margaret Pyle Miss Laing - Pat Daly Suzette Lamarre - Norma Fraser